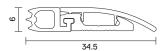

#### TECHNICAL

AAS7501

#### Standard Lengths

1m and 2.1m
Doorset packs Single doorset pack (SDP): (1 x 1m, 2 x 2.1m) Long single doorset pack (LSDP): (1 x 1m, 2 x 2.7m) Double doorset pack (DDP): (3 x 2.1m) Long double doorset pack