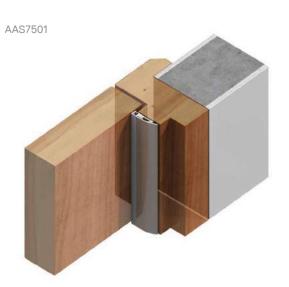

# 7501

Designed with a seamless curve for enhanced aesthetics, with proven performance for acoustic containment when installed around the head and jambs of doors. The decorative snap-on cover plate completely conceals fixings and is available in a range of finishes.

## **Location** Head and jambs of

single swing doors

#### Fixing

Fixing holes pre-drilled and slotted for positional accuracy. Screw pack supplied.

#### Finishes

Silver anodised aluminium with grey silicone gasket.